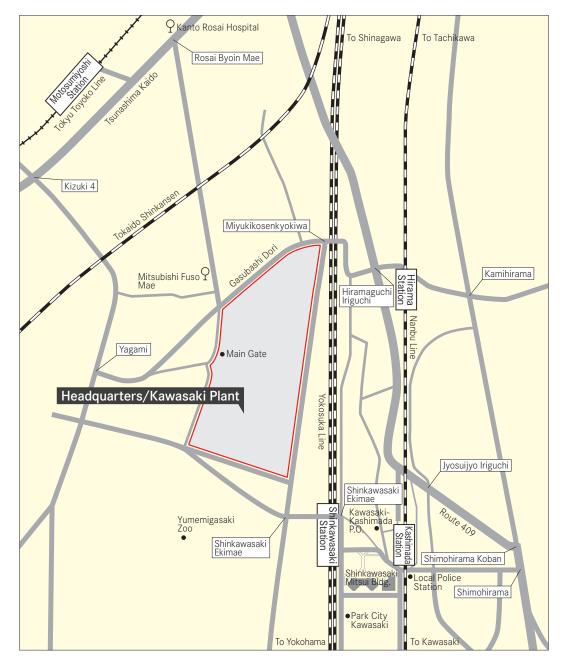

## [By Public Transportation]

- From Motosumiyoshi Station (Tokyu Toyoko Line):
  Take bus bound for Kawasaki Station and get off at Mitsubishi Fuso Mae. The main gate is a 2-minute walk from the bus stop.
- From Hirama Station (JR Nanbu Line):
  Take bus bound for Ida and get off at Mitsubishi Fuso Mae. The main gate is a 2-minute walk from the bus stop.
- From Kawasaki Station West Exit (JR):
  Take bus bound for Ida and get off at Mitsubishi Fuso Mae. The main gate is a 2-minute walk from the bus stop.
- From Shinkawasaki Station (JR Yokosuka Line): The main gate is a 15-minute walk from the station.

## [By Car

- From Tokyo Take the Southward Tsunashima highway, then turn left in front of Kanto Rosai Hospital.
- From Yokohama Take the Northward Daini Keihin Road at Shitte Kosaten, then turn right in front of Kanto Rosai Hospital.